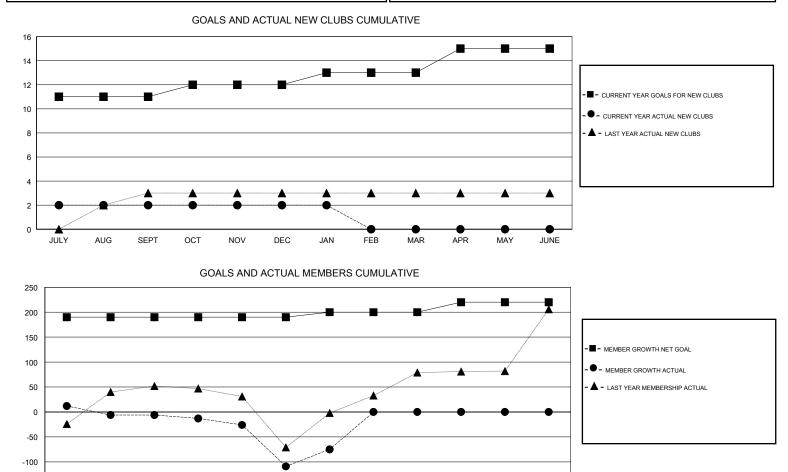

## ANIL TULSYAN GMT:

| GMT: ANIL TU  | LOCAT         | LOCATION INDIA |               |                       | GMT CA                    |                         |                                                    |  |
|---------------|---------------|----------------|---------------|-----------------------|---------------------------|-------------------------|----------------------------------------------------|--|
|               | Club          | S              |               | Members               |                           |                         |                                                    |  |
|               | RESULTS FOR   | 2017-2018      |               | RESULTS FOR 2017-2018 |                           |                         |                                                    |  |
| QUARTER       | NEW CLUB GOAL | NEW CLUBS      | DROPPED CLUBS | QUARTER               | MEMBER GROWTH NET<br>GOAL | MEMBER GROWTH<br>ACTUAL | DROPPED<br>MEMBERS ACTUAL<br>(including transfers) |  |
| JULY/AUG/SEPT | 11            | 2              | 1             | JULY/AUG/SEPT         | 190                       | 95                      | 95                                                 |  |
| OCT/NOV/DEC   | 1             | 0              | 3             | OCT/NOV/DEC           | 0                         | 14                      | 114                                                |  |
| JAN/FEB/MAR   | 1             | 0              | 0             | JAN/FEB/MAR           | 10                        | 59                      | 24                                                 |  |
| APR/MAY/JUNE  | 2             | 0              | 0             | APR/MAY/JUNE          | 20                        | 0                       | 0                                                  |  |